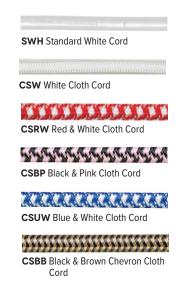

## **STUDIO LIGHT** PENDANTS

To create a laid-back industrial style, studio lights suspend their shades from 3/32" galvanized steel aircraft cable. The fixture's cord is draped around this cable, establishing a relaxed aesthetic. A diverse selection of cord options, ranging from colorful and playful to more subdued, contribute additional touches of personality and character to the fixture's design. Some cords are rated for "damp" areas — meaning they can be exposed to moisture in the air but cannot come in direct contact with water — while others are limited to dry spaces only. All studio lights include 7' of standard cord or 5' of cotton cord, +/- for socket orientation.





## **CSA LISTED CORD OPTIONS**

Damp or Dry Locations





## NON-CSA LISTED CORD OPTIONS

Dry Locations Only