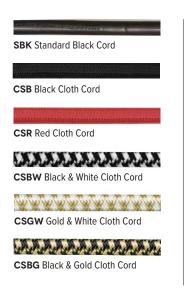

## **STUDIO LIGHT** PENDANTS

To create a laid-back industrial style, studio lights suspend their shades from 3/32" galvanized steel aircraft cable. The fixture's cord is draped around this cable, establishing a relaxed aesthetic. A diverse selection of cord options, ranging from colorful and playful to more subdued, contribute additional touches of personality and character to the fixture's design. Some cords are rated for "damp" areas — meaning they can be exposed to moisture in the air but cannot come in direct contact with water — while others are limited to dry spaces only. All studio lights include 7' of standard cord or 5' of cotton cord, +/- for socket orientation.





## **CSA LISTED CORD OPTIONS**

Damp or Dry Locations





## NON-CSA LISTED CORD OPTIONS

Dry Locations Only