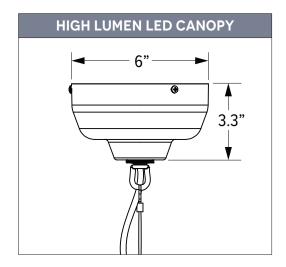

## **STUDIO LIGHT** PENDANTS

To create a laid-back industrial style, studio lights suspend their shades from 3/32" galvanized steel aircraft cable. The fixture's cord is draped around this cable, establishing a relaxed aesthetic. A diverse selection of cord options, ranging from colorful and playful to more subdued, contribute additional touches of personality and character to the fixture's design. Some cords are rated for "damp" areas — meaning they can be exposed to moisture in the air but cannot come in direct contact with water — while others are limited to dry spaces only. All studio lights include 7' of standard cord or 5' of cotton cord, +/- for socket orientation.