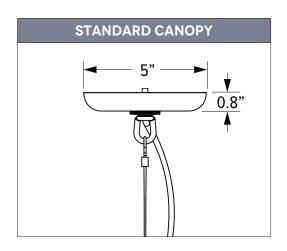

## **STUDIO LIGHT** PENDANTS

To create a laid-back industrial style, studio lights suspend their shades from 3/32" galvanized steel aircraft cable. The fixture's cord is draped around this cable, establishing a relaxed aesthetic. A diverse selection of cord options, ranging from colorful and playful to more subdued, contribute additional touches of personality and character to the fixture's design. Some cords are rated for "damp" areas — meaning they can be exposed to moisture in the air but cannot come in direct contact with water — while others are limited to dry spaces only. All studio lights include 7' of standard cord or 5' of cotton cord, +/- for socket orientation.